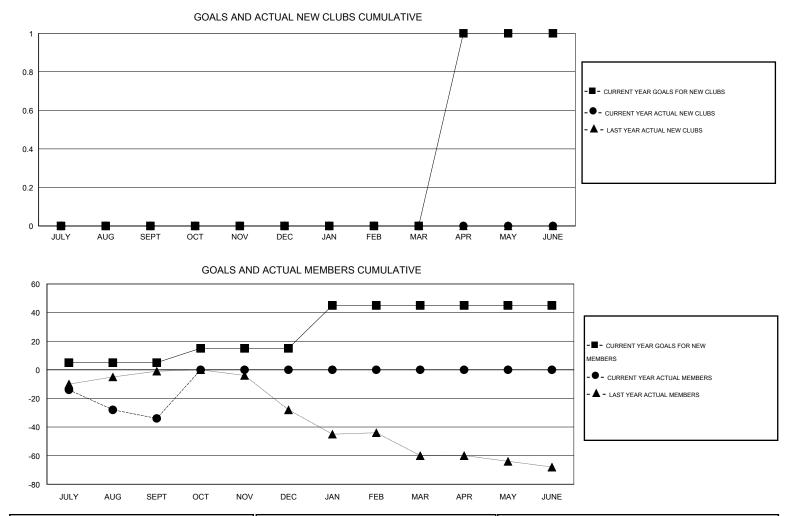

## GMT: HAL GRIFFIN

| LOCATION OKLAHOMA |
|-------------------|
|-------------------|

GMT CA 1

|               |                  | Clubs            |                  |                  | Members               |                    |                                     |                    |                  |  |
|---------------|------------------|------------------|------------------|------------------|-----------------------|--------------------|-------------------------------------|--------------------|------------------|--|
|               | RESUL            | TS FOR 2014-2015 | i                |                  | RESULTS FOR 2014-2015 |                    |                                     |                    |                  |  |
| QUARTER       | NEW CLUB<br>GOAL | NEW CLUBS        | DROPPED<br>CLUBS | NET<br>GAIN/LOSS | QUARTER               | NEW MEMBER<br>GOAL | CHARTER AND<br>NEW MEMBERS<br>ADDED | DROPPED<br>MEMBERS | NET<br>GAIN/LOSS |  |
| JULY/AUG/SEPT | 0                | 0                | 1                | -1               | JULY/AUG/SEPT         | 5                  | 19                                  | 53                 | -34              |  |
| OCT/NOV/DEC   | 0                | 0                | 0                | 0                | OCT/NOV/DEC           | 10                 | 0                                   | 0                  | 0                |  |
| JAN/FEB/MAR   | 0                | 0                | 0                | 0                | JAN/FEB/MAR           | 30                 | 0                                   | 0                  | 0                |  |
| APR/MAY/JUNE  | 1                | 0                | 0                | 0                | APR/MAY/JUNE          | 0                  | 0                                   | 0                  | 0                |  |

| DROPPED CLUBS: 1 |    | 10 CLUBS OF 35 ADDED 1 OR MORE<br>NEW MEMBERS | GENDER DISTRIBUTION |              |           |
|------------------|----|-----------------------------------------------|---------------------|--------------|-----------|
|                  |    |                                               | MALE                | 715 (79.09%) |           |
|                  |    |                                               | FEMALE              | 189 (20.91%) |           |
| DROPPED MEMBERS  |    |                                               |                     |              |           |
| DECEASED         | 4  | CLICK HERE FOR HEALTH                         |                     |              | 140       |
| CLUB CANCELLED   | 13 | ASSESSMENT DATA                               | FAMILY UNIT MEMBERS |              | 142<br>68 |
| OTHER            | 36 |                                               | HEAD OF HOUSEHOLD   |              |           |
| TOTAL            | 53 |                                               | NON-HEAD OF HOUSEHC | 74           |           |